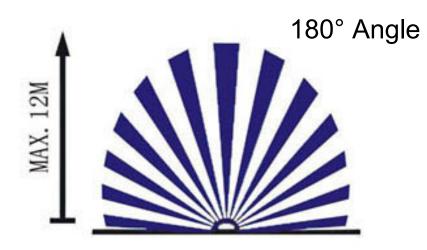

### **Specifications**

Rated Voltage: 230V AC 50Hz Load Wattage: Max. 1000W incandescent bulb or Max. 300W fluorescent lamp Detection Area: Max. 12 meters ( < 24°c ) Detection Angle: Max. 180° Time-delay : From 10±5 seconds to 6±1 minutes adjustable LUX Control Level : From daytime to darkness adjustable Protection Class : IP44

# **Detection Pattern**